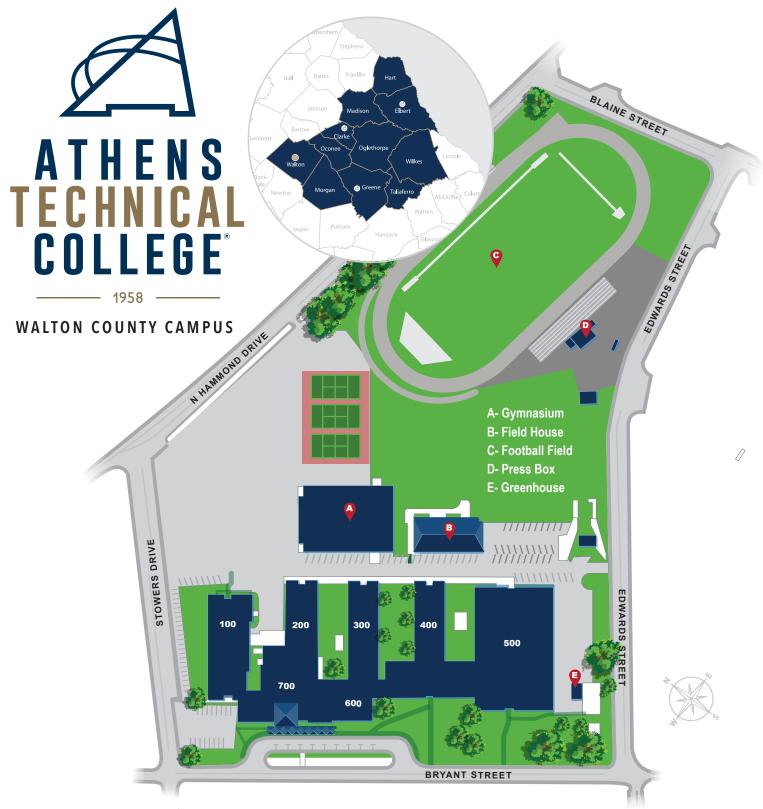

# BUILDINGS

### Building 100 Biology Lab Chemistry Lab

Commercial Truck Driving Nursing Lab Pearson/GED Testing

## Building 200

Emerging Technologies Classrooms Future Expansion Spaces

## **Building 300**

Classrooms Driver Education Classes Future Expansion Spaces

## **Building 400**

Classrooms Computer Labs Testing Services Economic Development

### Building 500

Academic Support Services Library Precision Machining Cosmetology Industrial Systems Technology Walton County Adult Education ATC Facilities

### **Building 600**

Walton County Adult Education Faculty/Staff Offices Student Center

#### **Building 700**

Administrative Offices Culinary Arts